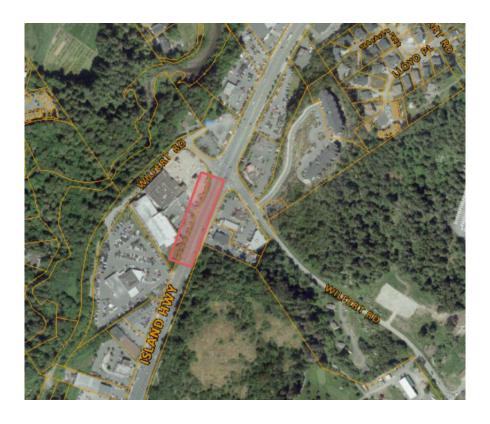

## **Island Highway at Elements Casino**

Please be advised that the Elements Casino will be carrying road improvements on Island Highway from Tuesday July 17 to Wednesday July 18, 2018. The westbound curb lane will be closed between the hours of 7am – 3pm. Expect Delays